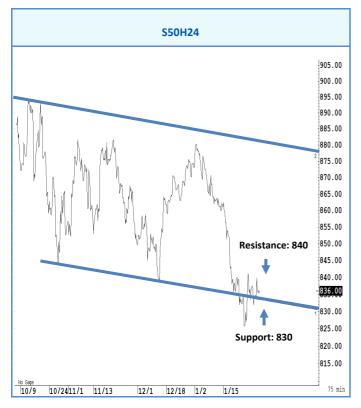

## การวิเคราะห์ทางเทคนิค

สั้น ๆ ดีดกลับไม่ข้ามแถว ๆ 840 จุด คาดน่าจะย่อตัวกลับลงไปแถว ๆ 830 จุด

## กลยุทธ์การลงทุน

แนะนำ trading ในกรอบระหว่าง 840-830 จุด รับรู้กำไร