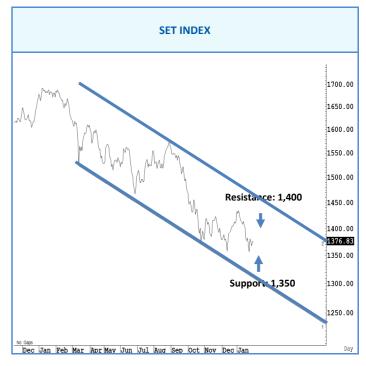

## การวิเคราะห์ทางเทคนิค

SET Index แกว่งแคบ สั้น ๆ ดีดกลับไม่ข้ามแถว ๆ 1,380 จุด แนะนำ ขาย เพื่อหวังผลซื้อกลับเมื่ออ่อนตัวลงแถว ๆ 1,370-1,364 จุด หุ้นที่แนะนำ BGRIM, SCGP